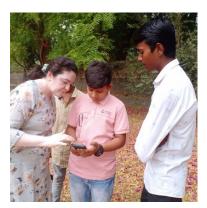

#### **HIGHLIGHTS**

- Successfully conducted orientation workshops at MSU, C.K. Shah Vijapurwala Institute of Management, Sigma and Parul University reaching out to more than 324 youth.
- Launched "Youth Adda" as a platform for young people to engage, share experiences, and build a supportive community. Sessions were counducted in public spaces like Kamati Garden and Times Cafe
- A group of 18 girls from Halol actively participated in identifying the challenges and opportunities within their community. They developed a comprehensive anti-tobacco campaign to raise awareness and promote healthy lifestyles
- An orientation workshop was organized for boys from Jambughoda at the Neelkamal Technical Institute
- Coniducted year-long workshops for the urban youth focusing on self-discovery, personal development, and understanding behavior
- MHRM interns developed an innovative project "Ankahi Baaton Ka Pitara," to create more awareness of mental well being
- Sambhav was introduced to an audience of 100 hostel students and other dignitaries at the Swachhata Abhiyan organized by NSS
- Conducted an orientation for 60+ executive members of girls' hostels at MSU
- Signed an MOU with Parul University for deeper impact based interventions with the youth
- The group that experienced long-term work has now joined actively as volunteers to support the mission
- The Sambhav team gathered twice to discuss the future plans and strategies for the upcoming academic year, ensuring the organization's continued growth and impact

# **Sambhav Gallery**

L to R: Orientation session at Neelkamal Institute, Jambughoda , 54 executive members from 16 girls hostels participated in a Sambhav session, Girls making headway in their community project work