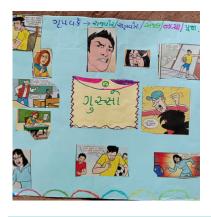

#### **HIGHLIGHTS**

- The children participated in a variety of activities, including acting, storytelling, and dancing during the summer workshop.
- Home visits were conducted to meet children and register new participants
- Self-awareness workshops covered personal preferences, strengths, learning styles, beliefs, values, empathy, and resilience
- Exploring and recognizing emotions lays the groundwork for managing emotions.
- Exploring empathy and resilience helps build a positive feedback loop, strengthen their ability to navigate challenges, and build meaningful relationships
- At the end of the year, children at the center engage in reflection to develop skills such as remembering, questioning, investigating, explaining, translating, sharing, and revisiting

#### **THEMES**

- Classroom Culture
- Self Awareness
- Superpower
- Mindfulness
- Me and My Emotions
- Body Sensations