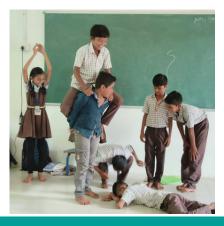

# **Sarjan in Action**

70 Children

1 Center

#### **HIGHLIGHTS**

- The children participated in a variety of activities, including acting, storytelling, and dancing during the summer workshop.
- Home visits were conducted to meet children and register new participants
- Self-awareness workshops covered personal preferences, strengths, learning styles, beliefs, values, empathy, and resilience
- Exploring and recognizing emotions lays the groundwork for managing emotions.
- Exploring empathy and resilience helps build a positive feedback loop, strengthen their ability to navigate challenges, and build meaningful relationships
- At the end of the year, children at the center engage in reflection to develop skills such as remembering, questioning, investigating, explaining, translating, sharing, and revisiting