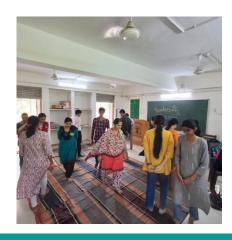

# **Sarjan in Action**

70 Children

1 Center

#### **HIGHLIGHTS**

- The children participated in a variety of activities, including acting, storytelling, and dancing during the summer workshop.
- Home visits were conducted to meet children and register new participants
- Self-awareness workshops covered personal preferences, strengths, learning styles, beliefs, values, empathy, and resilience
- Exploring and recognizing emotions lays the groundwork for managing emotions.
- Exploring empathy and resilience helps build a positive feedback loop, strengthen their ability to navigate challenges, and build meaningful relationships
- At the end of the year, children at the center engage in reflection to develop skills such as remembering, questioning, investigating, explaining, translating, sharing, and revisiting