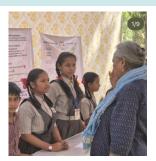

# **Glimpses of the Mela**

L to R: Rishi FIBC officials meet with the children; Guests interacting and asking questions; Selfie booth a popular attraction; children making paper hats

L to R: Inauguration of the **Nana Pagla-Motti Challang Mela**; The team and the volunteers that got the mela together