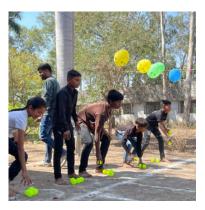

#### **HIGHLIGHTS**

- Successfully conducted orientation workshops at MSU, C.K. Shah Vijapurwala Institute of Management, Sigma and Parul University reaching out to more than 324 youth.
- Launched "Youth Adda" as a platform for young people to engage, share experiences, and build a supportive community. Sessions were counducted in public spaces like Kamati Garden and Times Cafe
- A group of 18 girls from Halol actively participated in identifying the challenges and opportunities within their community. They developed a comprehensive anti-tobacco campaign to raise awareness and promote healthy lifestyles
- An orientation workshop was organized for boys from Jambughoda at the Neelkamal Technical Institute
- Coniducted year-long workshops for the urban youth focusing on self-discovery, personal development, and understanding behavior
- MHRM interns developed an innovative project "Ankahi Baaton Ka Pitara," to create more awareness of mental well being
- Sambhav was introduced to an audience of 100 hostel students and other dignitaries at the Swachhata Abhiyan organized by NSS
- Conducted an orientation for 60+ executive members of girls' hostels at MSU
- Signed an MOU with Parul University for deeper impact based interventions with the youth
- The group that experienced long-term work has now joined actively as volunteers to support the mission
- The Sambhav team gathered twice to discuss the future plans and strategies for the upcoming academic year, ensuring the organization's continued growth and impact

L to R: Fostering unity amidst diversity, Launched Youth Adda on Friendship's Day, Students responding to the prompt of the week, for the 'Ankahi Baaton Ka Pitara' box at the Faculty of Social Work

L to R: Volunteer team meets for Youth Adda planning, Youth Adda organized at Kamati Garden, Sambhav awarded appreciation cards to participants for their dedication in the year-long workshops