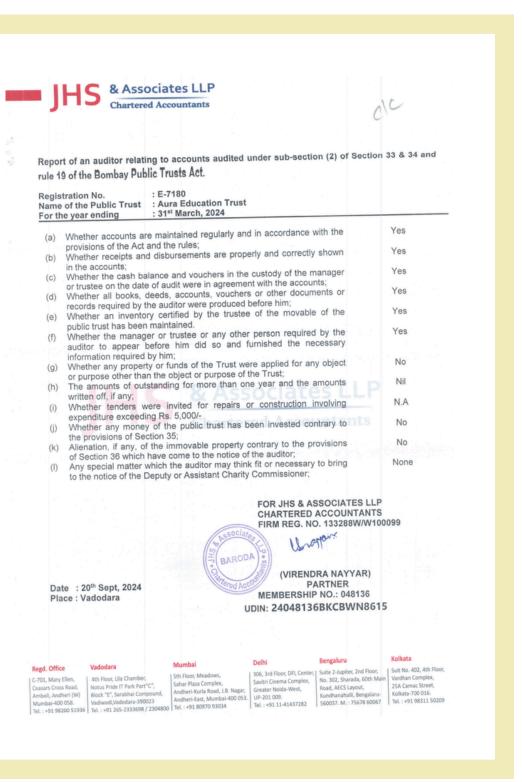

AURA's work. The Kapasi family have a strong value of social responsibility, instituted by Shri Dhirubhai Kapasi (Jagruti's father) and they also have another family Charitable Trust for several initiatives to uplift family and society. Ketan holds a Chemical Engineering degree from University of Purdue, USA.



**Ketan Kapasi** Trustee



**Anish Gala** 

Anish is the Director of Jetex Carburettors and the CEO of Scriptacode Software Solutions. He is a firm supporter of a world driven by generosity and where people get opportunities to nourish and follow their dreams. His organization is a regular and committed donor for AURA's activities and his was the brain behind the Gift-it-forward concept. Anish is a Bachelors in Electronics from University of Berkeley, USA.

### FINANCIAL REPORT



# **BALANCE SHEET**

|