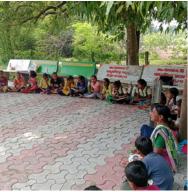

# **Sarjan Gallery**

L to R: Home visits build connect with families; 'Swayampaak' a cooking activity where children cook together; Understanding 'Resilience' through self expression activity

L to R: Understanding emotions through activities, Picnic at Sidhnath Mahadev, Children in the Sports Day event held at Halol