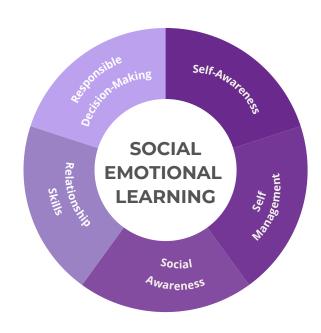

### **Our Framework**

All the learning experiences at AURA are created using the Social Emotional Learning (SEL) framework to develop key qualities connected with these dimensions.

# What is Social Emotional Learning (SEL)?

SEL is the process through which all young people and adults acquire and apply the knowledge, skills, and attitudes to develop healthy identities, manage emotions and achieve personal and collective goals, feel and show empathy for others, establish and maintain supportive relationships, and make responsible and caring decisions.