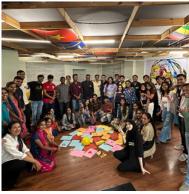

# **Glimpses of the Mela**

L to R: Rishi FIBC officials meet with the children; Guests interacting and asking questions; Selfie booth a popular attraction; children making paper hats

L to R: Inauguration of the **Nana Pagla-Motti Challang Mela**; The team and the volunteers that got the mela together