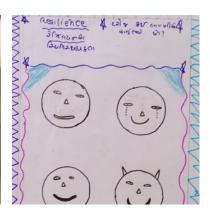

#### **HIGHLIGHTS**

- The children participated in a variety of activities, including acting, storytelling, and dancing during the summer workshop.
- Home visits were conducted to meet children and register new participants
- Self-awareness workshops covered personal preferences, strengths, learning styles, beliefs, values, empathy, and resilience
- Exploring and recognizing emotions lays the groundwork for managing emotions.
- Exploring empathy and resilience helps build a positive feedback loop, strengthen their ability to navigate challenges, and build meaningful relationships
- At the end of the year, children at the center engage in reflection to develop skills such as remembering, questioning, investigating, explaining, translating, sharing, and revisiting