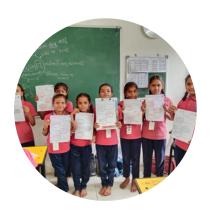

# **Sarjan in Action**

70 Children

1 Center

#### **HIGHLIGHTS**

- The children participated in a variety of activities, including acting, storytelling, and dancing during the summer workshop.
- Home visits were conducted to meet children and register new participants
- Self-awareness workshops covered personal preferences, strengths, learning styles, beliefs, values, empathy, and resilience
- Exploring and recognizing emotions lays the groundwork for managing emotions.
- Exploring empathy and resilience helps build a positive feedback loop, strengthen their ability to navigate challenges, and build meaningful relationships
- At the end of the year, children at the center engage in reflection to develop skills such as remembering, questioning, investigating, explaining, translating, sharing, and revisiting