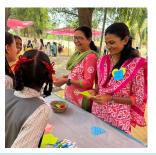

# **Glimpses of the Mela**

L to R: Rishi FIBC officials meet with the children; Guests interacting and asking questions; Selfie booth a popular attraction; children making paper hats

L to R: Inauguration of the **Nana Pagla-Motti Challang Mela**; The team and the volunteers that got the mela together

L to R: Capturing smiles and laughter as guests and children engage in fun activities; Jagruti extends a warm welcome to the children, teachers and guests

No. of students participated 700+

No. of volunteers 31

L to R: Children sharing their learning, Happy faces captured