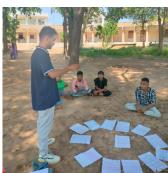

#### **HIGHLIGHTS**

- The children participated in a variety of activities, including acting, storytelling, and dancing during the summer workshop.
- Home visits were conducted to meet children and register new participants
- Self-awareness workshops covered personal preferences, strengths, learning styles, beliefs, values, empathy, and resilience
- Exploring and recognizing emotions lays the groundwork for managing emotions.
- Exploring empathy and resilience helps build a positive feedback loop, strengthen their ability to navigate challenges, and build meaningful relationships
- At the end of the year, children at the center engage in reflection to develop skills such as remembering, questioning, investigating, explaining, translating, sharing, and revisiting

# **Sarjan Gallery**

L to R: Home visits build connect with families; 'Swayampaak' a cooking activity where children cook together; Understanding 'Resilience' through self expression activity

L to R: Understanding emotions through activities, Picnic at Sidhnath Mahadev, Children in the Sports Day event held at Halol