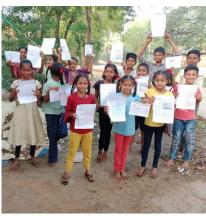

#### **HIGHLIGHTS**

- Self-awareness, was the theme of Grade 5 where they explored topics like superpower, simple emotions and their likes and dislikes; while for Grades 6,7,8 they looked at their own learning styles, understood their emotions, and learned how to manage themselves (be resilient).
- Baseline assessments were successfully conducted with more than 600 children at Ranu and Narsipura Schools
- Sarvajanik High School; Grade 9
- 100 teens from a high school in Ranu explored 'Self- Identity'. This includes understanding their own beliefs, values, and who inspires them and being able to understand who they are as individuals (personal identity), how their culture shapes them (cultural identity), and how they connect with others (social identity) Teens who have a strong sense of identity make healthy choices and have a positive outlook on life. They are also better equipped to handle challenges, such as peer pressure and academic stress.
- Annual Learning Fair Nana Pagla Motti
   Chalaang was a one-of-a-kind learning mela (fair)
   organized in collaboration with Rishi FIBC to give an
   opportunity to the children from the above schools
   to exhibit and share the year-long learning in their
   own words. The mela was attended by key
   stakeholders, principals from various government
   schools, professors from the Faculty of Social Work
   Department, NGOs, and students from MSU.

# **Glimpses of the Mela**

L to R: Rishi FIBC officials meet with the children; Guests interacting and asking questions; Selfie booth a popular attraction; children making paper hats

L to R: Inauguration of the **Nana Pagla-Motti Challang Mela**; The team and the volunteers that got the mela together

L to R: Capturing smiles and laughter as guests and children engage in fun activities; Jagruti extends a warm welcome to the children, teachers and guests

No. of students participated 700+

No. of volunteers 31

L to R: Children sharing their learning, Happy faces captured