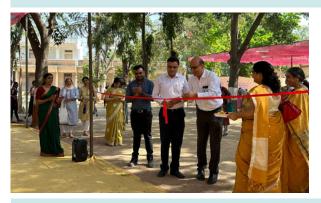

# **Glimpses of the Mela**

L to R: Rishi FIBC officials meet with the children; Guests interacting and asking questions; Selfie booth a popular attraction; children making paper hats

L to R: Inauguration of the **Nana Pagla-Motti Challang Mela**; The team and the volunteers that got the mela together