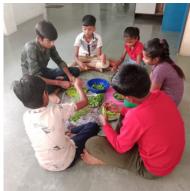

# **Sarjan Gallery**

L to R: Home visits build connect with families; 'Swayampaak' a cooking activity where children cook together; Understanding 'Resilience' through self expression activity

L to R: Understanding emotions through activities, Picnic at Sidhnath Mahadev, Children in the Sports Day event held at Halol