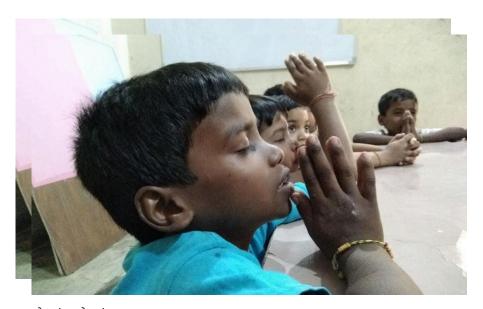

# Sarjan

#### For Children aged 10 - 14 years

# **Sarjan in Action**

70 Children

1 Center

#### **HIGHLIGHTS**

- The children participated in a variety of activities, including acting, storytelling, and dancing during the summer workshop.
- Home visits were conducted to meet children and register new participants
- Self-awareness workshops covered personal preferences, strengths, learning styles, beliefs, values, empathy, and resilience
- Exploring and recognizing emotions lays the groundwork for managing emotions.
- Exploring empathy and resilience helps build a positive feedback loop, strengthen their ability to navigate challenges, and build meaningful relationships
- At the end of the year, children at the center engage in reflection to develop skills such as remembering, questioning, investigating, explaining, translating, sharing, and revisiting