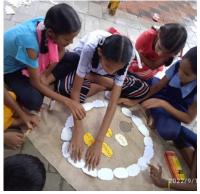

#### **HIGHLIGHTS**

- The children participated in a variety of activities, including acting, storytelling, and dancing during the summer workshop.
- Home visits were conducted to meet children and register new participants
- Self-awareness workshops covered personal preferences, strengths, learning styles, beliefs, values, empathy, and resilience
- Exploring and recognizing emotions lays the groundwork for managing emotions.
- Exploring empathy and resilience helps build a positive feedback loop, strengthen their ability to navigate challenges, and build meaningful relationships
- At the end of the year, children at the center engage in reflection to develop skills such as remembering, questioning, investigating, explaining, translating, sharing, and revisiting

# **Sarjan Gallery**

L to R: Home visits build connect with families; 'Swayampaak' a cooking activity where children cook together; Understanding 'Resilience' through self expression activity

L to R: Understanding emotions through activities, Picnic at Sidhnath Mahadev, Children in the Sports Day event held at Halol