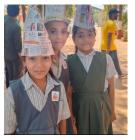

# **Glimpses of the Mela**

L to R: Rishi FIBC officials meet with the children; Guests interacting and asking questions; Selfie booth a popular attraction; children making paper hats

L to R: Inauguration of the **Nana Pagla-Motti Challang Mela**; The team and the volunteers that got the mela together