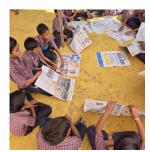

#### **HIGHLIGHTS**

- The children participated in a variety of activities, including acting, storytelling, and dancing during the summer workshop.
- Home visits were conducted to meet children and register new participants
- Self-awareness workshops covered personal preferences, strengths, learning styles, beliefs, values, empathy, and resilience
- Exploring and recognizing emotions lays the groundwork for managing emotions.
- Exploring empathy and resilience helps build a positive feedback loop, strengthen their ability to navigate challenges, and build meaningful relationships
- At the end of the year, children at the center engage in reflection to develop skills such as remembering, questioning, investigating, explaining, translating, sharing, and revisiting

# **Sarjan Gallery**

L to R: Home visits build connect with families; 'Swayampaak' a cooking activity where children cook together; Understanding 'Resilience' through self expression activity

L to R: Understanding emotions through activities, Picnic at Sidhnath Mahadev, Children in the Sports Day event held at Halol

L to R: Learning excursion at Science City Ahmedabad, Colourful rakhis on display, Mindful Photography session at Sarjan Lab