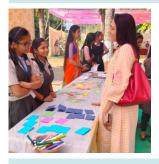

# **Glimpses of the Mela**

L to R: Rishi FIBC officials meet with the children; Guests interacting and asking questions; Selfie booth a popular attraction; children making paper hats

L to R: Inauguration of the **Nana Pagla-Motti Challang Mela**; The team and the volunteers that got the mela together