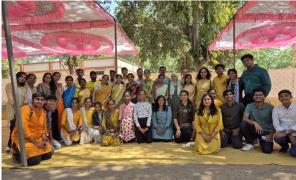

# **Glimpses of the Mela**

L to R: Rishi FIBC officials meet with the children; Guests interacting and asking questions; Selfie booth a popular attraction; children making paper hats

L to R: Inauguration of the **Nana Pagla-Motti Challang Mela**; The team and the volunteers that got the mela together