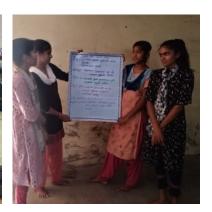

#### **HIGHLIGHTS**

- Self-awareness, was the theme of Grade 5 where they explored topics like superpower, simple emotions and their likes and dislikes; while for Grades 6,7,8 they looked at their own learning styles, understood their emotions, and learned how to manage themselves (be resilient).
- Baseline assessments were successfully conducted with more than 600 children at Ranu and Narsipura Schools
- Sarvajanik High School; Grade 9
- 100 teens from a high school in Ranu explored 'Self- Identity'. This includes understanding their own beliefs, values, and who inspires them and being able to understand who they are as individuals (personal identity), how their culture shapes them (cultural identity), and how they connect with others (social identity) Teens who have a strong sense of identity make healthy choices and have a positive outlook on life. They are also better equipped to handle challenges, such as peer pressure and academic stress.
- Annual Learning Fair Nana Pagla Motti
   Chalaang was a one-of-a-kind learning mela (fair)
   organized in collaboration with Rishi FIBC to give an
   opportunity to the children from the above schools
   to exhibit and share the year-long learning in their
   own words. The mela was attended by key
   stakeholders, principals from various government
   schools, professors from the Faculty of Social Work
   Department, NGOs, and students from MSU.