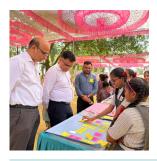

# **Outreach in Action**

Under the CSR umbrella we have partnered with organizations and companies and have become a bridge between the community and the corporate world. This year we had the opportunity to collaborate with RISHI FIBC to create opportunities for children to learn, flourish and bloom.

RishiFIBC has been our partner since 2017 to empower schools in the vicinity of their factory, in Ranu (Vadodara District).

#### **HIGHLIGHTS**

- Self-awareness, was the theme of Grade 5 where they explored topics like superpower, simple emotions and their likes and dislikes; while for Grades 6,7,8 they looked at their own learning styles, understood their emotions, and learned how to manage themselves (be resilient).
- Baseline assessments were successfully conducted with more than 600 children at Ranu and Narsipura Schools
- Sarvajanik High School; Grade 9
- 100 teens from a high school in Ranu explored 'Self- Identity'. This includes understanding their own beliefs, values, and who inspires them and being able to understand who they are as individuals (personal identity), how their culture shapes them (cultural identity), and how they connect with others (social identity) Teens who have a strong sense of identity make healthy choices and have a positive outlook on life. They are also better equipped to handle challenges, such as peer pressure and academic stress.
- Annual Learning Fair Nana Pagla Motti
   Chalaang was a one-of-a-kind learning mela (fair)
   organized in collaboration with Rishi FIBC to give an
   opportunity to the children from the above schools
   to exhibit and share the year-long learning in their
   own words. The mela was attended by key
   stakeholders, principals from various government
   schools, professors from the Faculty of Social Work
   Department, NGOs, and students from MSU.